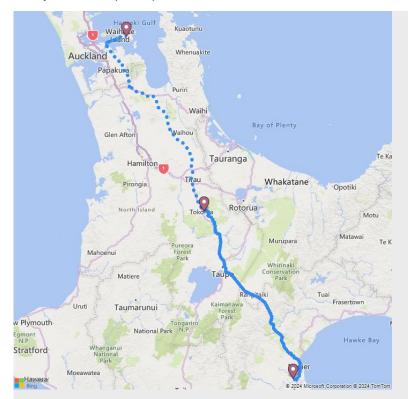

#### **Driving times**

Auckland - Waiheke: 3/4 hour Waiheke - Waihi: 2 3/4 hours Waihi - Taupo: 2 1/2 hours Taupo to Napier: 2 hours